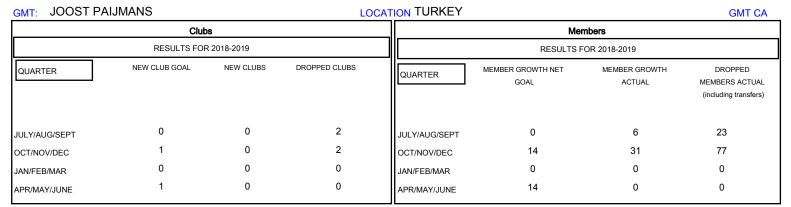

## District 118 U

Results as of: 12/31/2018

| DROPPED CLUBS: 4 |     | 14 CLUBS OF 64 ADDED 1 OR MORE<br>NEW MEMBERS | GENDER DISTRIBUTION           MALE         422 (39.77%)           FEMALE         639 (60.23%) |    |
|------------------|-----|-----------------------------------------------|-----------------------------------------------------------------------------------------------|----|
| DROPPED MEMBERS  |     |                                               | Women Percentage Fiscal Year Goal: 55%                                                        |    |
| DECEASED         | 3   | CLICK HERE FOR CUMULATIVE MEMBERSHIP DATA     | TOTAL FAMILY UNIT MEMBERS                                                                     | 34 |
| CLUB CANCELLED   | 19  |                                               | FAMILY MEMBERS PAYING HALF 17                                                                 |    |
| OTHER            | 78  |                                               |                                                                                               |    |
| TOTAL            | 100 |                                               |                                                                                               |    |