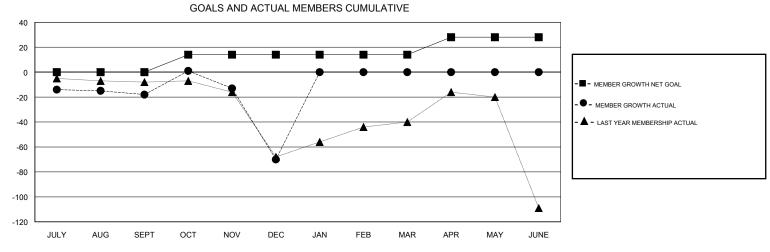

## District 118 U

Results as of: 12/31/2018

| DROPPED CLUBS: 4 |     | 14 CLUBS OF 64 ADDED 1 OR MORE<br>NEW MEMBERS | GENDER DISTRIBUTION           MALE         422 (39.77%)           FEMALE         639 (60.23%) |    |
|------------------|-----|-----------------------------------------------|-----------------------------------------------------------------------------------------------|----|
| DROPPED MEMBERS  |     |                                               | Women Percentage Fiscal Year Goal: 55%                                                        |    |
| DECEASED         | 3   | CLICK HERE FOR CUMULATIVE MEMBERSHIP DATA     | TOTAL FAMILY UNIT MEMBERS                                                                     | 34 |
| CLUB CANCELLED   | 19  |                                               | FAMILY MEMBERS PAYING HALF 17                                                                 |    |
| OTHER            | 78  |                                               |                                                                                               |    |
| TOTAL            | 100 |                                               |                                                                                               |    |